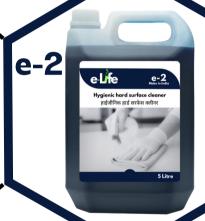

### **Hard Surface Cleaner**

Safe for use on all washable hard surfaces

Quickly removes stains and dirt Cleans and sanitizes in one action

Leaves surfaces stain-free

## **5 Litres pack**

Normal

Soiling- 10 ml in 1 litre water

Heavy 30 ml in 1 litre

Soiling- water

e-3