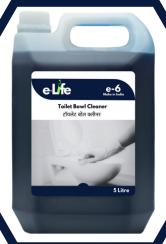

Concentrated for economy use

Colour and alpha-numeric codes to prevent application mistakes

**5** Litres pack

10 MI in 1 litre dilution

**Toiler Bowl Cleaner** 

Maintains surface aesthetics

Ideal viscosity for extended

contact time

enables fast and easy application

5 Litres pack

Ready to use product